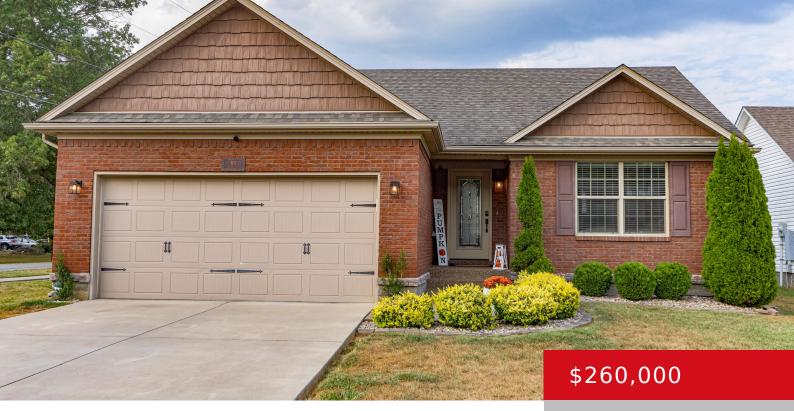

#### **110 MADDIE LN, SHEPHERDSVILLE, KY 40165** http://zhomesre.com

Beautiful ranch home in Bullitt County in the Hensley Estates subdivision. Ideal open floor plan with the highly sought after split bedroom design. Vaulted ceiling family room opens up to the kitchen. Eat in kitchen leads to the concrete back patio and large backyard. The kitchen offers attractive countertops, stainless steel appliances, breakfast bar and [...]

- 3 beds
- 2 baths
- Single Family Residence
- Active Under Contract
- 1189 sq ft

### Basics

Type: Single Family Residence Bedrooms: 3 beds Area: 1189 sq ft Year built: 2015 County Or Parish: Bullitt Bathrooms Full: 2 Status: Active Under Contract
Bathrooms: 2 baths
Lot size: 10452 sq ft
Lot Features: Corner, Sidewalk, Level
Subdivision Name: HENSLEY ESTATES

## **Building Details**

Foundation Details: Concrete Blk Electric: Residential Roof: Shingle Garage Spaces: 2 Stories: 1 Fencing: None Construction Materials: Brick, Vinyl Siding Basement: None

# **Amenities & Features**

Cooling: Central Air, Heat Pump Utilities: Electricity Connected, Public Sewer, Public Water Heating: Electric, Heat Pump Exterior Features: Patio Parking Features: Attached