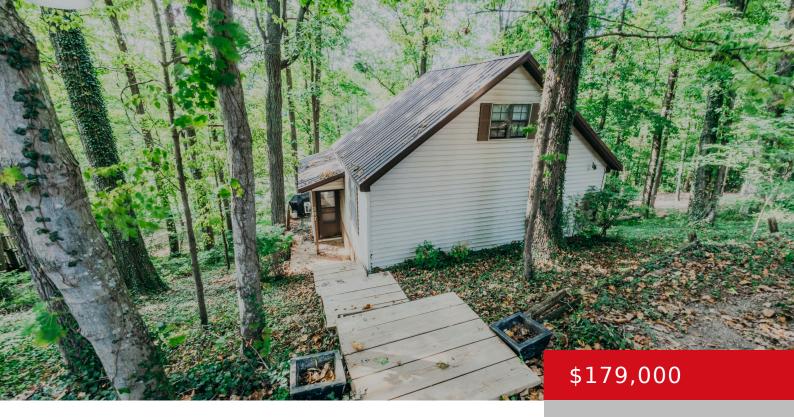

# 110 NATHAN RD, FALLS OF ROUGH, KY 40119

http://zhomesre.com

Charming Waterfront Cottage with 2 Docks and Wooded Lake Views! If you're looking for a peaceful getaway by the lake, this 1.5-story cottage tucked away in the trees of Indian Valley might just be the perfect spot. This lakefront home is cozy, comfortable, and full of character. With 1 bedroom, a huge loft, 1 bath, [...]

#### **Basics**

**Type:** Single Family Residence **Status:** Active

Bedrooms: 1 bed Bathrooms: 1 bath

Area: 1020 sq ft Lot size: 0 sq ft

Year built: 1985 Lot Features: Easement, Irregular, Wooded

County Or Parish: Grayson Subdivision Name: INDIAN VALLEY