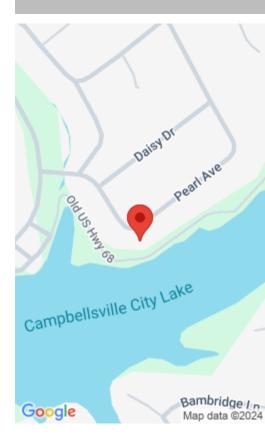

#### **110 PEARL AVE, CAMPBELLSVILLE, KY 42718** http://zhomesre.com

Discover the charm of this brick ranch home in Taylor County nestled on over a half acre lot! With 3 spacious bedrooms and 2 full baths, this property boasts stunning city lake views that will take your breath away. While it may need some updating, the solid foundation and character of this home provide an [...]