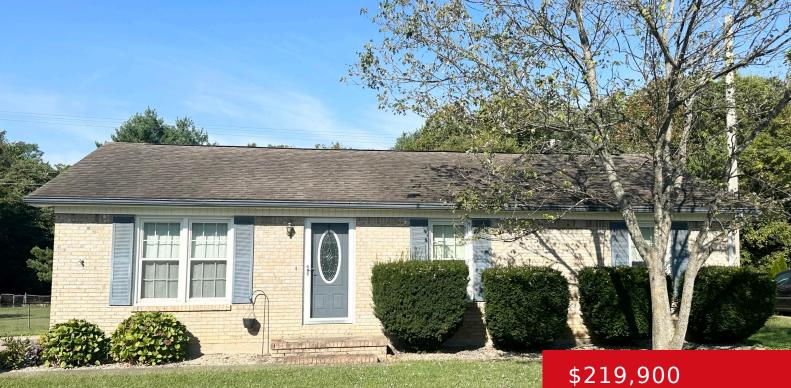

#### **110 PINEVIEW DR, BARDSTOWN, KY 40004** http://zhomesre.com

Welcome Home to 110 Pineview Dr located in small town Bardstown Ky. This neat & tidy 3 bed 1 bath home is waiting for you to make it your own. Affordably priced & close to all amenities of downtown. Updates include cabinetry, doors, windows & flooring. Kitchen Appliances stay with home. Primary bedroom, 2 other [...]

## Basics

Type: Single Family Residence Bedrooms: 3 beds Area: 1080 sq ft Year built: 1990 County Or Parish: Nelson Bathrooms Full: 1 Status: Active Bathrooms: 1 bath Lot size: 13068 sq ft Lot Features: Level Subdivision Name: PINEVIEW

## **Building Details**

Foundation Details: Concrete Blk Electric: Residential Roof: Shingle Garage Spaces: 2

Stories: 1 Fencing: Chain Link Construction Materials: Brick Basement: None

# **Amenities & Features**

Cooling: Central Air Utilities: Public Sewer, Public Water Heating: Heat Pump Exterior Features: Patio, Porch Parking Features: Detached, Driveway