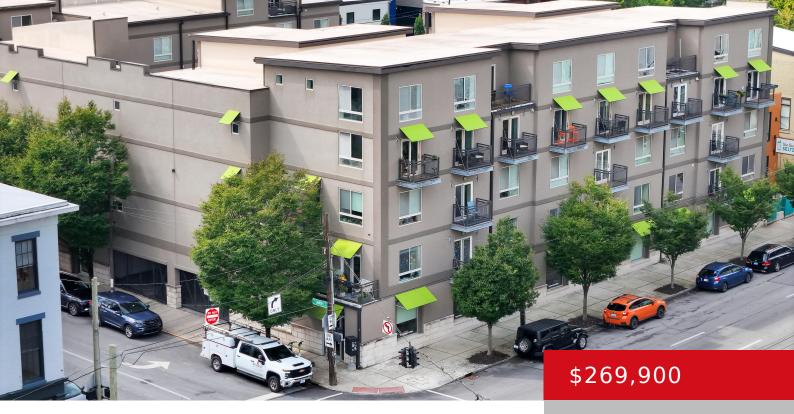

#### 110 S CAMPBELL ST, 211, LOUISVILLE, KY 40206

http://zhomesre.com

Discover the perfect blend of modern living and vibrant city life in this stunning condo, nestled in the heart of a thriving neighborhood. Just steps away from an array of top-notch restaurants, trendy shops, and lively nightlife, this is the ideal home for those who crave convenience and excitement. This condo is filled with light [...]

- 2 beds
- 2 bath
- Condominium
- Active
- 1097 sq ft

### Basics

Type: Condominium Bedrooms: 2 beds Area: 1097 sq ft Year built: 2010 County Or Parish: Jefferson Bathrooms Full: 2

Status: Active Bathrooms: 2 baths Lot size: 0 sq ft Lot Features: Covt/Restr, Sidewalk Subdivision Name: NULU LOFTS