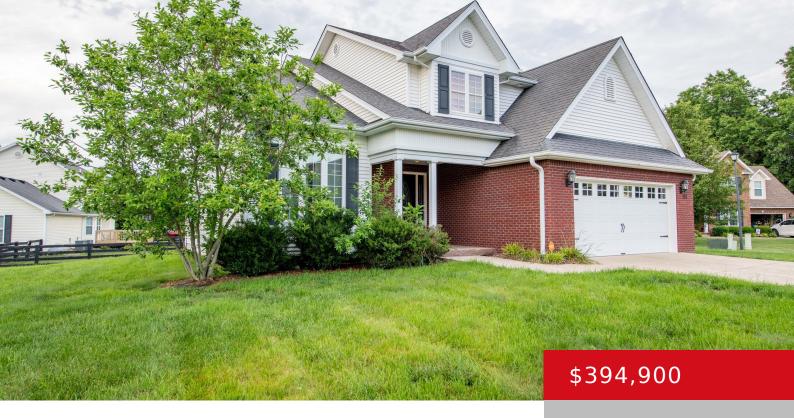

# 110 W MANDARIN CT, ELIZABETHTOWN, KY 42701

http://zhomesre.com

This beautiful brick and vinyl home features 3 bedrooms, 2 ½ baths, and plenty of extra room in the fully finished basement. You aregreeted immediately by tall ceilings and beautiful hardwood floors leading into the formal dining room and eat-in kitchen as well as mainfloor laundry. All 3 spacious bedrooms are upstairs for privacy. Set [...]

### **Basics**

**Type:** Single Family Residence **Status:** Active

Bedrooms: 3 beds

Area: 2880 sq ft

Lot size: 13068 sq ft

Year built: 2010 County Or Parish: Hardin

**Subdivision Name:** MANDARIN ESTATES **Bathrooms Full:** 3

# **Building Details**

**Foundation Details:** Poured Concrete **Stories:** 2

Electric: Residential Fencing: None

Roof: Shingle Construction Materials: Brick, Vinyl Siding

**Garage Spaces:** 2 **Basement:** Finished