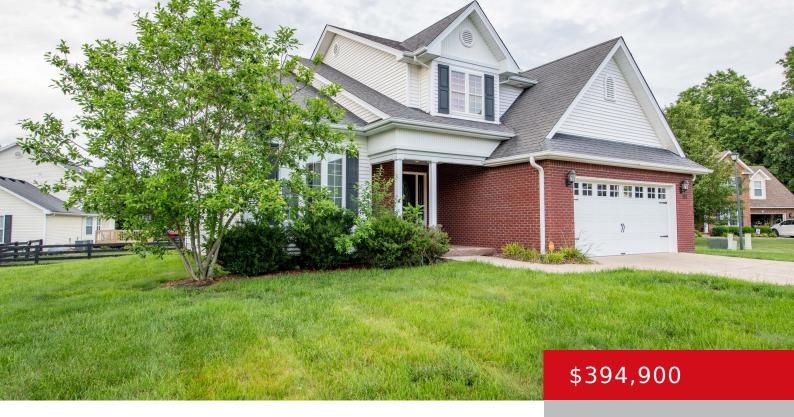

# 110 W MANDARIN CT, ELIZABETHTOWN, KY 42701

http://zhomesre.com

This beautiful brick and vinyl home features 3 bedrooms, 2 ½ baths, and plenty of extra room in the fully finished basement. You aregreeted immediately by tall ceilings and beautiful hardwood floors leading into the formal dining room and eat-in kitchen as well as mainfloor laundry. All 3 spacious bedrooms are upstairs for privacy. Set [...]

#### **Basics**

**Type:** Single Family Residence **Status:** Active

Bedrooms: 3 beds

Area: 2880 sq ft

Lot size: 13068 sq ft

Year built: 2010 County Or Parish: Hardin

**Subdivision Name:** MANDARIN ESTATES **Bathrooms Full:** 3

## **Building Details**

**Foundation Details:** Poured Concrete **Stories:** 2

Electric: Residential Fencing: None

Roof: Shingle Construction Materials: Brick, Vinyl Siding

**Garage Spaces:** 2 **Basement:** Finished