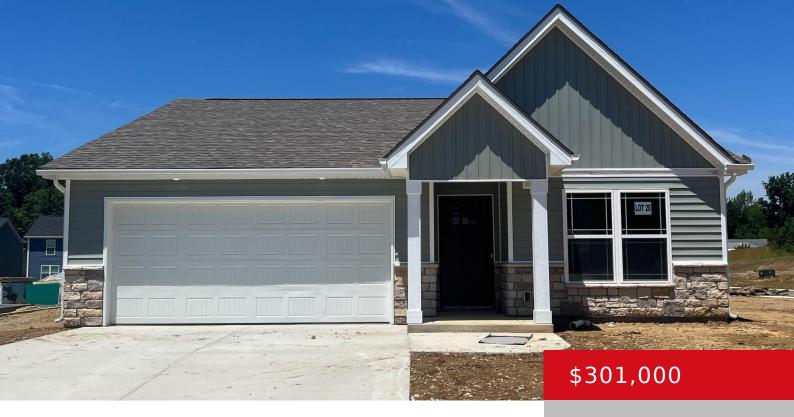

# 11000 MEADOW RUN RD, LOUISVILLE, KY 40229

http://zhomesre.com

BUILDER WILL PAY \$2,500 TOWARDS BUYER'S CLOSING COSTS. Welcome to Nicolas Farms! Brand new homes priced from \$290-\$350k! 1 and 2 story plans! Lot 28 is a 1326 sq ft one story plan with 3 bedrooms, and 2 full baths. Kitchen has white cabinetry with granite countertops & walk-in pantry! Kitchen also opens to great [...]

#### **Basics**

**Type:** Single Family Residence **Status:** Pending

Bedrooms: 3 beds

Area: 1326 sq ft

Bathrooms: 2 baths

Lot size: 8712 sq ft

Year built: 2024 County Or Parish: Jefferson

**Subdivision Name:** Nicolas Farms **Bathrooms Full:** 2

## **Building Details**

Stories: 1 Electric: Residential

**Roof:** Shingle **Construction Materials:** Stone, Vinyl Siding

**Garage Spaces:** 2 **Basement:** None