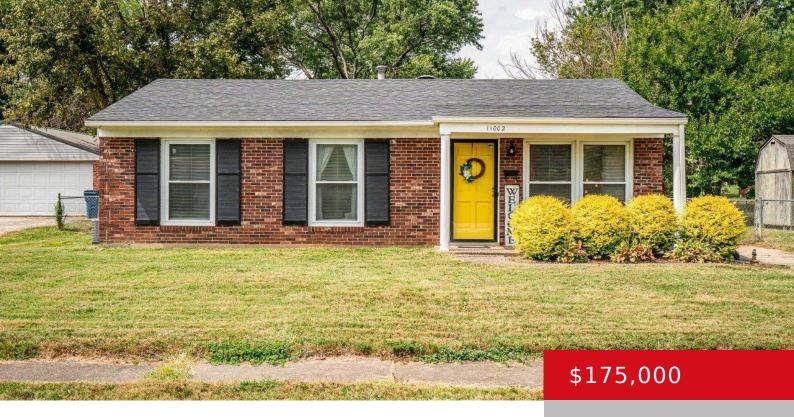

#### **11002 LANSFORD DR, LOUISVILLE, KY 40272** http://zhomesre.com

Charming Brick Ranch in Thunderbird Manor near Valley Station and Pleasure Ridge Park! Welcome to this delightful 3-bedroom, 1-bathroom brick ranch, complete with a versatile 4th bonus room, nestled in the heart of Southwest Jefferson County. This home boasts an inviting layout with a nicely-sized living room, hall to the bedrooms (all carpeted), and an [...]

- 3 beds
- 1 bath
- Single Family Residence
- Pending
- 1105 sq ft

### Basics

Type: Single Family Residence Bedrooms: 3 beds Area: 1105 sq ft Year built: 1969 County Or Parish: Jefferson Bathrooms Full: 1 Status: Pending Bathrooms: 1 bath Lot size: 10454.4 sq ft Lot Features: Sidewalk, Cleared, Level Subdivision Name: THUNDERBIRD MANOR