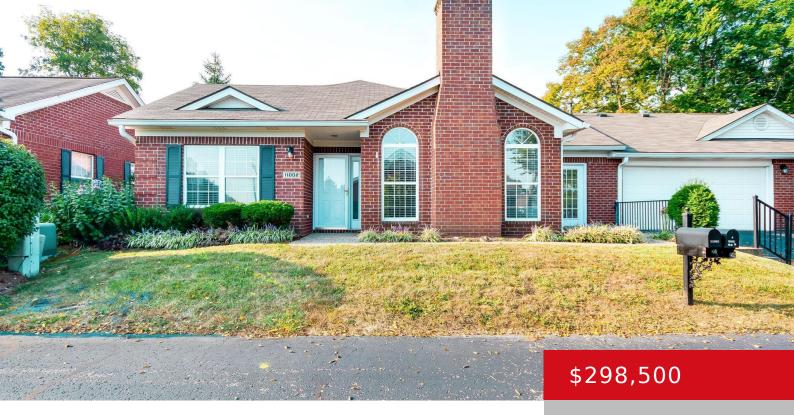

## 11002 RUTGERS CT, LOUISVILLE, KY 40291

http://zhomesre.com

NEW ROOF MAY 2024!! This condo has 2 Bedrooms, 2 Full Baths, walk-in closets in both bedrooms, Living Room w/gas fireplace, Large Kitchen with Dining Area, Dining Room, Office/Study, front and rear concrete patios with internal doors, 2 Car Attached Garage and a Laundry Room.

### **Basics**

Type: Condominium Status: Pending

Bedrooms: 2 beds

Area: 1645 sq ft

Lot size: 4356 sq ft

Year built: 1998 County Or Parish: Jefferson

**Subdivision Name:** CAMBRIDGE COMMON **Bathrooms Full:** 2

# **Building Details**

Foundation Details: Slab

Stories: 1, 1

Electric: Residential

Roof: Shingle

**Construction Materials:** Brick **Garage Spaces:** 2

Basement: None