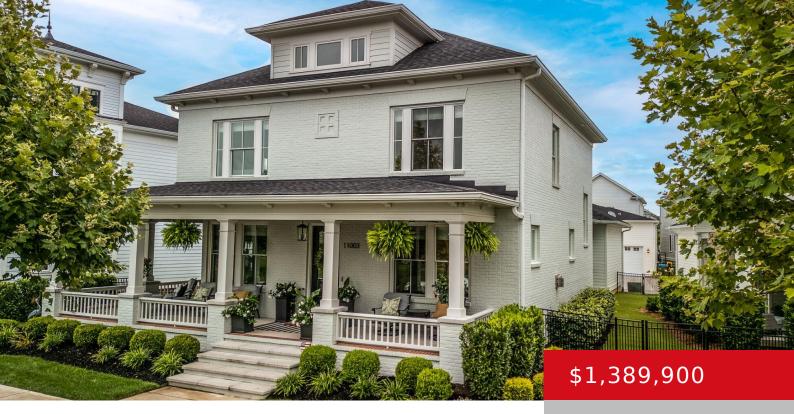

# 11003 MEETING ST, PROSPECT, KY 40059

http://zhomesre.com

Absolutely incredible! This stunning 2020 Homearama 2-story brick is a delight to behold! Welcome to the North Village of Norton Commons! A sweet wrap-around porch with a stained ceiling greets you as you walk up. Around the corner is a side yard with artificial turf. As you step inside, you'll love the soaring 10' ceilings [...]

- 4 beds
- 5 baths
- Single Family Residence
- Active Under Contract
- 4762 sq ft

### Basics

Type: Single Family Residence Bedrooms: 4 beds Area: 4762 sq ft Year built: 2020 County Or Parish: Jefferson Bathrooms Full: 4

Status: Active Under Contract
Bathrooms: 5 baths
Lot size: 5227.2 sq ft
Lot Features: Sidewalk, Level
Subdivision Name: NORTON COMMONS