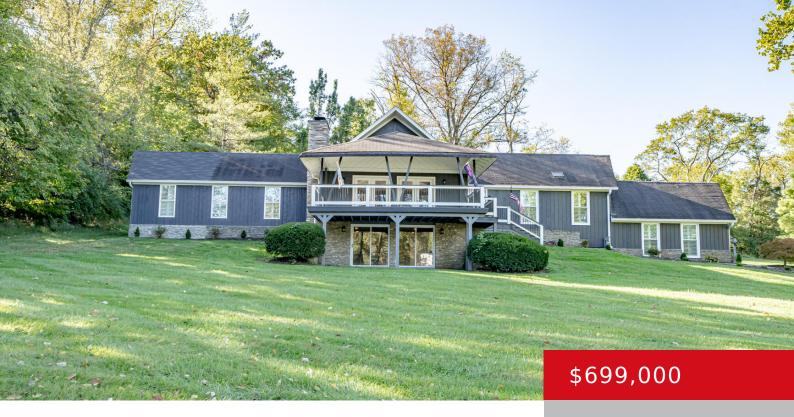

# 11008 TAYLORSVILLE RD, LOUISVILLE, KY 40299

http://zhomesre.com

This stunning modern home at 11008 Taylorsville Rd in Louisville, KY, offers a perfect blend of style and comfort. Boasting 3 bedrooms, 2 full bathrooms and 2 half baths, this home features a walkout finished basement and an inviting in-ground pool. The expansive front deck, designed for entertaining, flows seamlessly into a newly remodeled great [...]

#### **Basics**

Type: Single Family Residence

**Bedrooms: 3** beds

**Area: 2781** sq ft

Year built: 1979

**Subdivision Name: NONE** 

**Status:** Active

Bathrooms: 4 baths

## **Building Details**

Foundation Details: Poured Concrete Stories: 1

**Electric:** Residential **Fencing:** Other, Partial

Roof: Shingle Construction Materials: Wood Frame, Stone Veneer

**Garage Spaces:** 2 **Basement:** Walkout Part Fin

### **Amenities & Features**

**Cooling:** Central Air **Fireplaces Total:** 2

Exterior Features: Patio, Pool - In Ground, Utilities: Electricity Connected, Fuel:Natural,

Porch, Deck, Hot Tub Public Sewer, Public Water