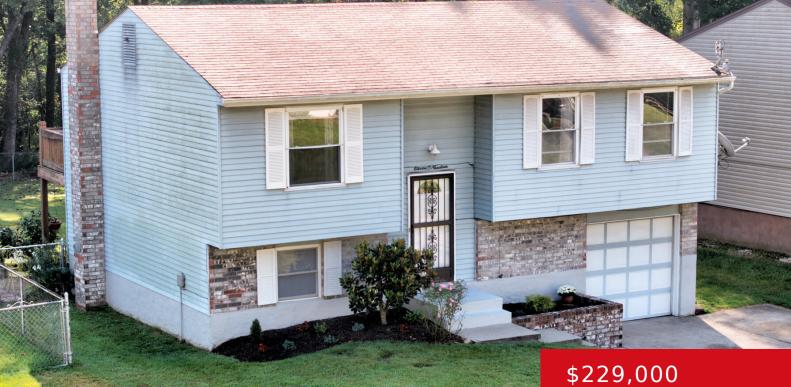

### **11019 NEPTUNE PL, LOUISVILLE, KY 40272**

http://zhomesre.com

Welcome to your new bi-level sanctuary nestled on a peaceful cul-de-sac! This charming 3-bedroom, 2-bathroom home boasts a spacious rear deck, perfect for enjoying serene views of the expansive lot. Step inside to discover a beautifully updated kitchen featuring new custom cabinets, a sleek sink, faucet, granite countertops, and a stylish tile backsplash. Fresh paint [...]

#### **VEE0**,00

- 3 beds
- 2 baths
- Single Family Residence
- Active Under Contract
- 1568 sq ft

### Basics

Type: Single Family Residence Bedrooms: 3 beds Area: 1568 sq ft Year built: 1975 Subdivision Name: ELYSIAN FIELDS Status: Active Under Contract
Bathrooms: 2 baths
Lot size: 7840.8 sq ft
County Or Parish: Jefferson
Bathrooms Full: 2

## **Building Details**

Foundation Details: Poured Concrete Electric: Residential Roof: Shingle Garage Spaces: 1 Stories: 2 Fencing: Chain Link Construction Materials: Brick, Vinyl Siding Basement: Walkout Finished