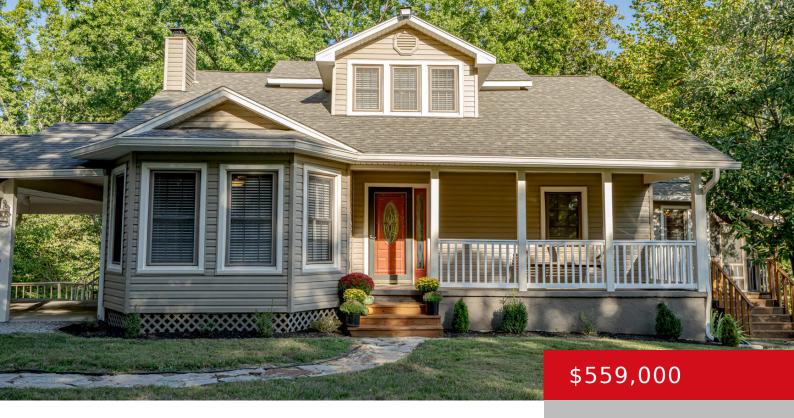

# 1102 CLAY BURGIN RD, LAWRENCEBURG, KY 40342

http://zhomesre.com

This is the opportunity you've been waiting for! Nestled on 65 gorgeous, rolling acres of mostly wooded land, this well-maintained home offers nearly 2,300 square feet of living space with 4 large bedrooms and 3 full baths. With an additional 1,535 square feet of unfinished basement, the possibilities for storage or expansion are endless, including [...]

#### **Basics**

Type: Single Family Residence **Status:** Active

Bedrooms: 4 beds Bathrooms: 3 baths

**Area: 2291** sq ft Lot size: 2831400 sq ft

Year built: 1989 County Or Parish: Anderson

**Subdivision Name: NONE Bathrooms Full:** 3

## **Building Details**

Foundation Details: Poured Concrete Stories: 2

**Electric:** Residential Fencing: None

**Roof:** Shingle Construction Materials: Wood Frame, Vinyl Siding

Basement: Unfinished, Walk-up

### **Amenities & Features**

**Cooling:** Central Air **Fireplaces Total:** 1

Exterior Features: Pool - Above Ground, Out

Buildings, Porch, Deck

Parking Features: 1 Car Carport, 2 Car Carport,

Detached, Attached, Driveway