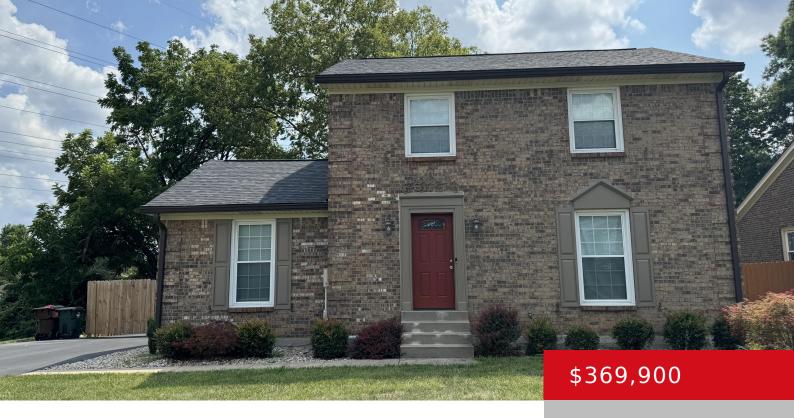

#### 1102 HERR LN, LOUISVILLE, KY 40222

http://zhomesre.com

Welcome to your dream home! This stunning 3 bedroom, 2.5 bathroom home combines modern living with spacious comfort in a prime location. The kitchen is equipped with modern stainless steel appliances, Granite counter tops, and abundant cabinetry. Updates to this home including LVP flooring, modern fixtures, and remodeled bathrooms. Don't miss your opportunity to own [...]

### **Basics**

**Type:** Single Family Residence

Bedrooms: 3 bedsBathrooms: 3 bathsArea: 1700 sq ftLot size: 8250 sq ft

Year built: 1978 County Or Parish: Jefferson

**Status:** Active

**Subdivision Name:** NONE **Bathrooms Full:** 2

# **Building Details**

**Foundation Details:** Poured Concrete **Stories:** 2

Electric: Residential Fencing: Full, Wood

Roof: Shingle Construction Materials: Brick

**Garage Spaces:** 2 **Basement:** Unfinished