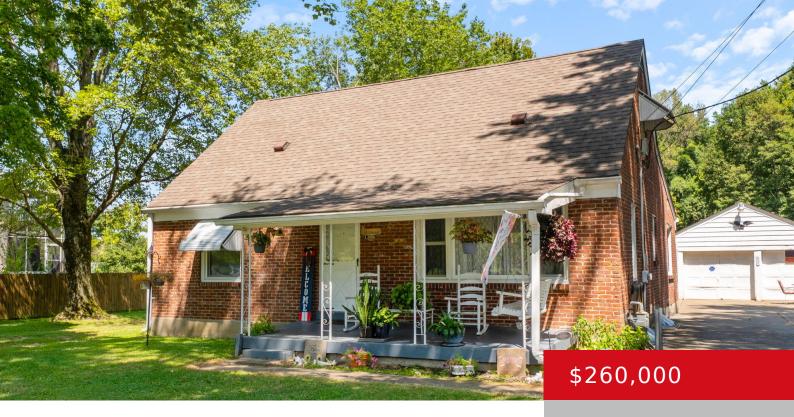

## 1103 MT HOLLY RD, FAIRDALE, KY 40118

http://zhomesre.com

Motivated Seller! Charming well maintained 1.5 story brick on a spacious .88 +/- acre lot. This lovely home features 4 bedrooms with a potential 5th in the basement and 2 bathrooms. The charm extends outdoors with a large outbuilding and a smaller shed, both remaining for your convenience, plus a 2- car garage. Part of [...]

- 5 heds
- 2 haths
- Single Family Residence
- Active
- 2828 sq ft

**Basics** 

**Type:** Single Family Residence

**Bedrooms: 5** beds

**Area: 2828** sq ft

Year built: 1958

County Or Parish: Jefferson

**Bathrooms Full:** 2

## **Building Details**

**Foundation Details:** Poured Concrete **Stories:** 1

**Electric:** Residential **Fencing:** Privacy, Partial

**Roof:** Shingle **Construction Materials:** Wood Frame, Brick

**Garage Spaces:** 2 **Basement:** Partially finished

## **Amenities & Features**

**Cooling:** Central Air **Exterior Features:** Patio, Out Buildings,

Porch

Utilities: Electricity Connected, Public Sewer, Parking Features: Detached, Driveway

**Public Water** 