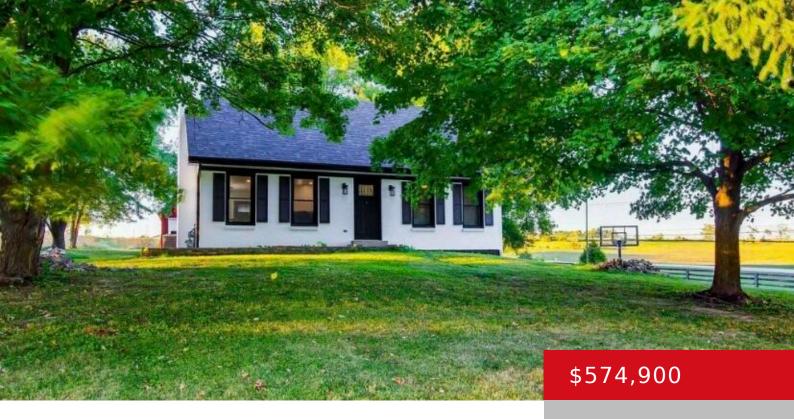

### 1105 E HIGHWAY 22, CRESTWOOD, KY 40014

http://zhomesre.com

Recently renovated 1.5 story house and fabulous barn on 1.2 acres

- 3 beds
- 2 baths
- Single Family Residence
- Active
- 2618 sq ft

### Basics

Type: Single Family Residence Bedrooms: 3 beds Area: 2618 sq ft Year built: 1985 County Or Parish: Oldham Bathrooms Full: 2 Status: Active Bathrooms: 2 baths Lot size: 52272 sq ft Lot Features: Cleared Subdivision Name: NONE