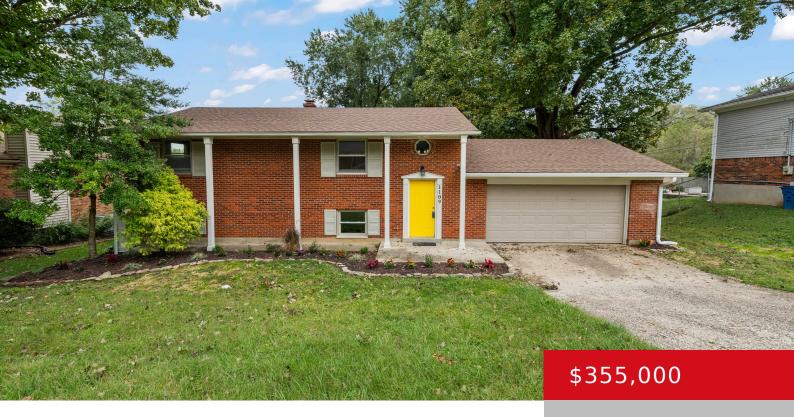

### 1109 CRESTVIEW WAY, GOSHEN, KY 40026

http://zhomesre.com

Nestled in a quiet, established neighborhood, this delightful bilevel residence offers the perfect blend of comfort and convenience. 3 Spacious Bedrooms, 2 full baths, ample room for family, guests, or a home office. Enjoy the large picture window in the upstairs sitting room, flooding the area with natural light and providing a lovely view of [...]

#### **Basics**

**Type:** Single Family Residence **Status:** Active

Bedrooms: 3 beds

Area: 1983 sq ft

Lot size: 13068 sq ft

Year built: 1961 County Or Parish: Oldham

**Subdivision Name:** HARMONY LAKE **Bathrooms Full:** 2

# **Building Details**

**Stories:** 2 **Electric:** Residential

**Roof:** Shingle **Construction Materials:** Brick

Garage Spaces: 2 Basement: None

## **Amenities & Features**

Cooling: Central Air Exterior Features: Patio, Porch

Utilities: Public Sewer, Public Water Parking Features: Attached

**Heating:** Forced Air