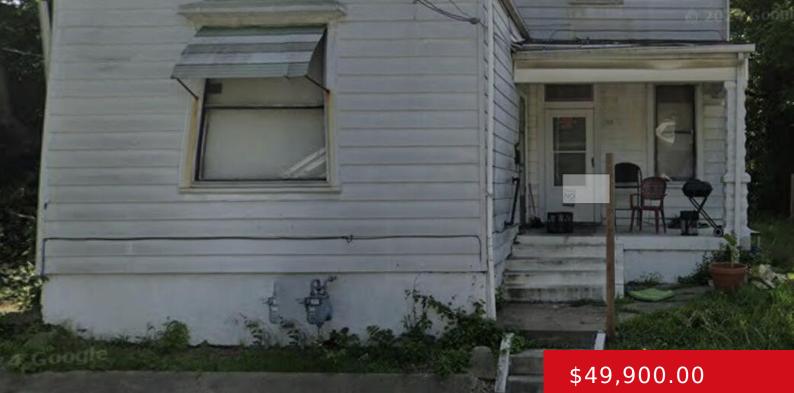

# 111 DR W J HODGE, LOUISVILLE, KY 40203

http://zhomesre.com

Discover this exceptional investment property at 111 Dr. W J Hodges, perfectly located near Boone Square Park and The Table! This versatile space is ready for your vision! Don't miss out on this prime opportunity! Come check it out TODAY!

#### Basics

Type: Single Family Residence Bedrooms: 3 beds Area: 1284 sq ft Year built: 1900 Subdivision Name: NONE

Status: Active Bathrooms: 2 baths Lot size: 1742.4 sq ft County Or Parish: Jefferson Bathrooms Full: 2

## **Building Details**

Foundation Details: Crawl Space Electric: Residential Roof: Shingle Basement: None Stories: 2 Fencing: Chain Link Construction Materials: Vinyl Siding