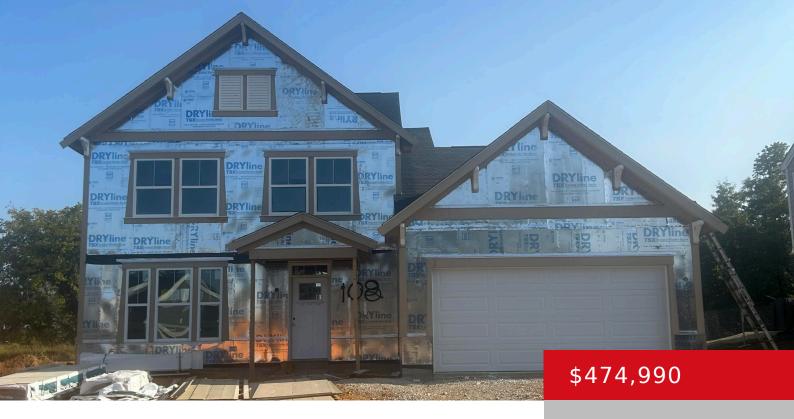

# 111 PRESERVES BLVD, MT WASHINGTON, KY 40047

http://zhomesre.com

New construction by Fischer Homes in beautiful Preserve at River Crest featuring the Charles plan! This lovely home offers gorgeous luxury plank flooring throughout the first floor. Island kitchen with pantry, lots of cabinet space and gleaming quartz countertops opens to the spacious family room and light filled morning room, which has walk out access [...]

#### **Basics**

**Type:** Single Family Residence

Bedrooms: 3 beds
Area: 2475 sq ft

Year built: 2024

**Subdivision Name: RIVER CREST** 

**Status:** Active

Bathrooms: 3 baths
Lot size: 10125 sq ft

County Or Parish: Bullitt