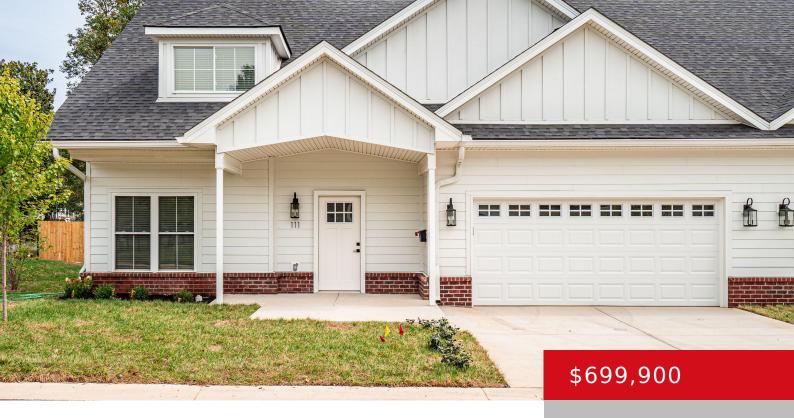

## 111 WELLSTON PL, LOUISVILLE, KY 40207

http://zhomesre.com

Welcome to 111 Wellston PI, a newly constructed residence nestled in the heart of St. Matthews. This property is perfectly designed for those seeking a home in close proximity to restaurants, shopping, parks, and downtown, yet tucked away in a serene setting, Boasting an open living space with vaulted ceilings, the residence features a sophisticated [...]

- 4 beds
- 3 haths
- Condominium
- Active
- 2590 sq ft

**Basics** 

**Type:** Condominium **Status:** Active

**Bedrooms: 4** beds **Bathrooms: 3** baths

**Area: 2590** sq ft **Lot size: 0** sq ft

Year built: 2024 Lot Features: Cul De Sac, Level

# **Building Details**

Foundation Details: Slab Stories: 2, 2

**Electric:** Residential **Fencing:** Other, Privacy, Wood

**Roof:** Shingle Construction Materials: Brk/Ven, Vinyl Siding, Fiber Cement

**Garage Spaces:** 2 **Basement:** None