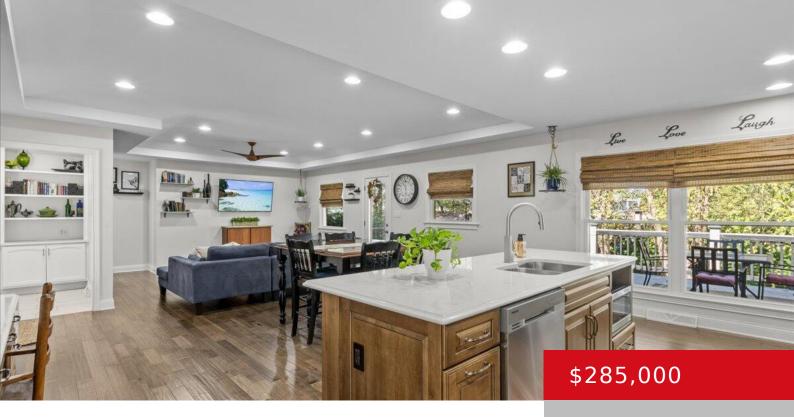

# 111 WESTWOOD DR, ELIZABETHTOWN, KY 42701

http://zhomesre.com

This BEAUTIFUL 3Bed 2 Bath Ranch Style Home is 2 minutes from Dixie Hwy! You are close to the best restaurants, grocery stores, downtown & in the Elizabethtown City School District. Located right behind the hospital, this move-in ready home offers a custom kitchen: island, built in cabinets with slow close doors, Corian countertops. Wood [...]

#### **Basics**

**Type:** Single Family Residence

Bedrooms: 3 beds Area: 1580 sq ft Year built: 1966

County Or Parish: Hardin

**Bathrooms Full:** 1

**Status:** Active Under Contract

Bathrooms: 2 baths Lot size: 14985 sq ft