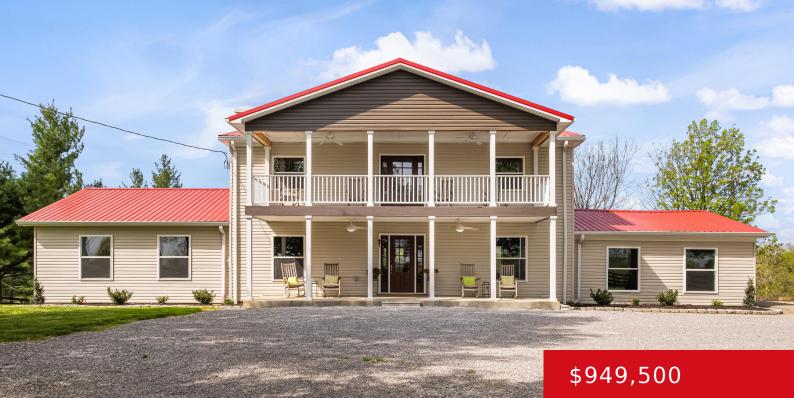

# 1110 CLARK STATION RD, LOUISVILLE, KY 40023

http://zhomesre.com

Enjoy country living at its finest in this gorgeous 5 bedroom, 4.5 bath Colonial home situated on a 10+ acre farm with a walk-out basement with bonus room, 2 barns and a pond! This home is located off of Shelbyville Rd allowing you to reside in a serene setting while still being close to all [...]

#### **Basics**

**Type:** Single Family Residence

**Subdivision Name: NONE** 

Bedrooms: 5 beds Bathrooms: 5 baths

**Area: 4223** sq ft **Lot size: 470448** sq ft

Year built: 1986 County Or Parish: Jefferson

## **Building Details**

Foundation Details: Crawl Space, Poured Stories: 2

Concrete

Electric: Residential Fencing: Full, Wood

**Roof:** Metal **Construction Materials:** Wood Frame, Vinyl

Siding

**Garage Spaces:** 2 **Basement:** Walkout Finished

### **Amenities & Features**

**Cooling:** Central Air Fireplaces Total: 2

**Exterior Features:** Out Buildings, Deck **Utilities:** Septic System, Public Water

Parking Features: Attached Heating: Electric, Propane