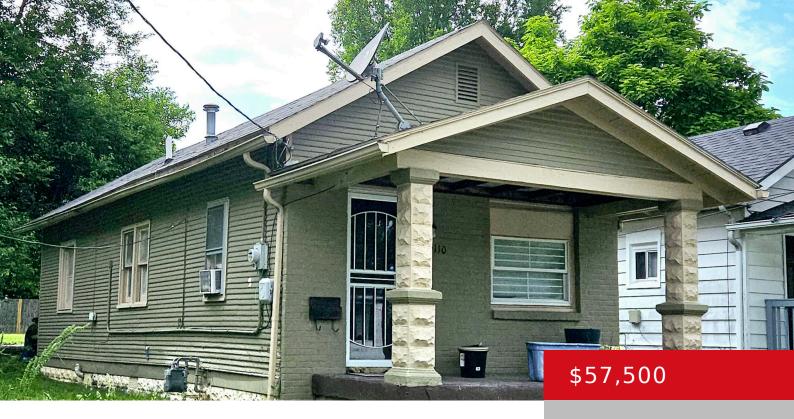

#### 1110 LOUIS COLEMAN JR DR, LOUISVILLE, KY 40211

http://zhomesre.com

Great 2 Bedrm w/ rear yard backing up to alley. Formal living rm is open to kitchen w/ breakfast bar. Rear bedrm has entrance to rear yard and could be used as a family rm or home office. SELLER IS OFFERING TO BUYER AT CLOSING A 1 YR FIRST AMERICAN HOME WARRANTY OFFERING REPAIR/REPLACEMENT AS [...]

- 2 beds
- 1 bath
- Single Family Residence
- Active
- 944 sq ft

### Basics

Type: Single Family Residence Bedrooms: 2 beds Area: 944 sq ft Year built: 1925 Subdivision Name: CEDAR MANOR Status: Active Bathrooms: 1 bath Lot size: 2470 sq ft County Or Parish: Jefferson Bathrooms Full: 1