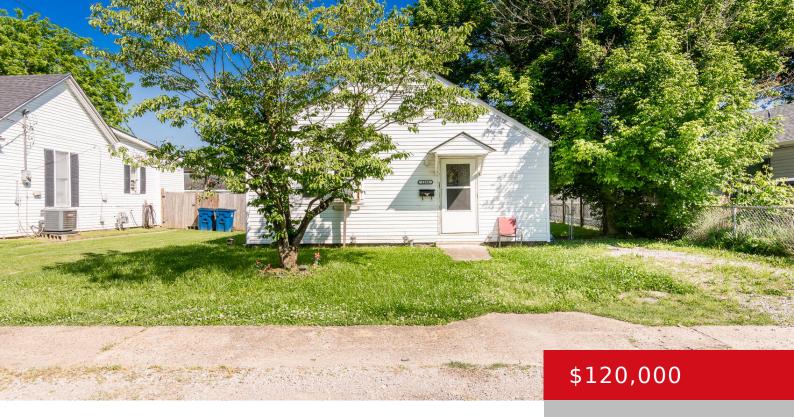

#### 1110 MULBERRY ST, WEST POINT, KY 40177

http://zhomesre.com

Introducing 1110 Mulberry St, West Point, KY – This charming home offers the perfect blend of comfort and convenience. 2 bedrooms and 1 bath, it provides cozy living spaces ideal for those seeking a retreat. Step inside to discover a well-maintained interior featuring a functional layout. The kitchen comes equipped with appliances, ensuring convenience. Outside, [...]

- 2 beds
- ullet 1 bath
- Single Family Residence
- Active
- 1092 sq ft

#### **Basics**

**Type:** Single Family Residence **Status:** Active

Bedrooms: 2 beds Bathrooms: 1 bath

Area: 1092 sq ft Lot size: 6970 sq ft

Year built: 1938 County Or Parish: Hardin

**Subdivision Name: NONE Bathrooms Full:** 1