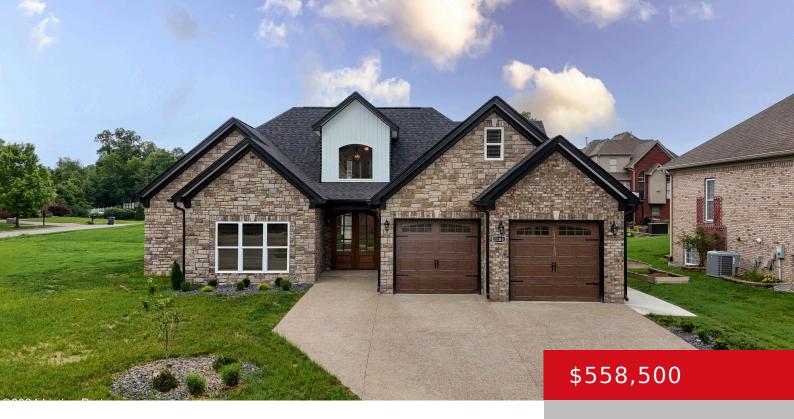

# 11100 JEFFERSON TRACE BLVD, LOUISVILLE, KY 40291

http://zhomesre.com

Welcome to your dream home at 11100 Jefferson Trace Blvd! This brand-new, all-brick residence boasts 4 bedrooms and 2.5 bathrooms, perfectly situated on a corner lot in the desirable Jefferson Trace development. The community offers a sparkling pool and picturesque sidewalks, ideal for leisurely strolls. Step inside to discover an open floor plan designed for [...]

#### **Basics**

**Type:** Single Family Residence **Status:** Active

Bedrooms: 4 beds Bathrooms: 3 baths

Area: 2843 sq ft Lot size: 13068 sq ft

Year built: 2024 Lot Features: Corner, Covt/Restr, Cleared

County Or Parish: Jefferson Subdivision Name: JEFFERSON TRACE

## **Building Details**

Foundation Details: Poured Concrete Stories: 2

**Electric:** Residential **Fencing:** None

**Roof:** Shingle **Construction Materials:** Wood Frame, Brk/Ven,

Stone, Vinyl Siding

**Garage Spaces:** 2 **Basement:** None