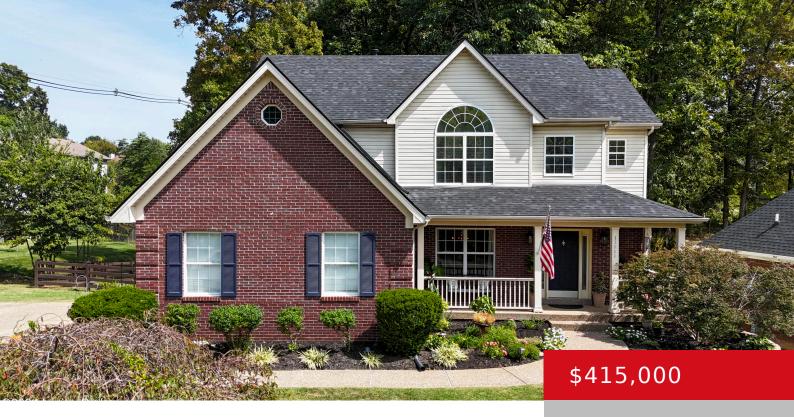

# 11111 EAGLES COVE DR, LOUISVILLE, KY 40241

http://zhomesre.com

Welcome to 11111 Eagles Cove Drive, a stunning property located in the East End of Louisville, KY. This spacious home offers 4 bedrooms, 2 full baths & 2 half baths with nearly 3000 SQFT of finished areas. The 2 story floor plan, has been fully updated by the homeowners with a true sense of pride, [...]

#### **Basics**

**Type:** Single Family Residence **Status:** Pending

Bedrooms: 4 beds

Area: 3000 sq ft

Bathrooms: 4 baths

Lot size: 14810 sq ft

Year built: 1999 Lot Features: Sidewalk, Storm Sewer

County Or Parish: Jefferson Subdivision Name: EAGLES COVE

# **Building Details**

**Foundation Details:** Poured Concrete **Stories:** 2

Electric: Residential Fencing: Full, SplitRail

**Roof:** Shingle **Construction Materials:** Brk/Ven, Vinyl Siding

**Garage Spaces:** 2 **Basement:** Walkout Finished

### **Amenities & Features**

**Cooling:** Central Air **Exterior Features:** Patio, Porch,

Deck

Utilities: Electricity Connected, Fuel:Natural, Public Sewer, Parking Features: Entry Side

**Public Water** 