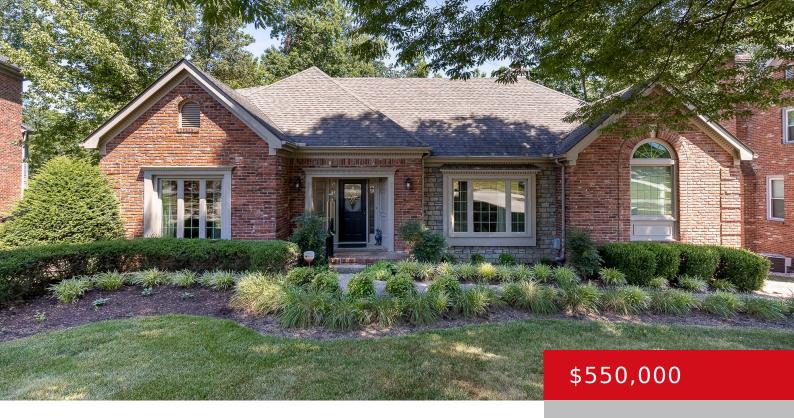

# 1112 GARDEN CREEK CIR, LOUISVILLE, KY 40223

http://zhomesre.com

A rare opportunity on the first floor master suite with raised ceilings in great room and master bath, loft overlooking great room. Plenty of room in this kitchen leading out to a deck overlooking your private wooded setting, sun room also overlooks the same setting. Master Suite features double walkin closets, his and here vanity [...]

- 4 heds
- 4 haths
- Single Family Residence
- Active
- 3922 sq ft

#### **Basics**

**Type:** Single Family Residence **Status:** Active

**Bedrooms: 4** beds **Bathrooms: 4** baths

**Area: 3922** sq ft **Lot size: 0** sq ft

Year built: 1987 Lot Features: Covt/Restr, Sidewalk, Wooded