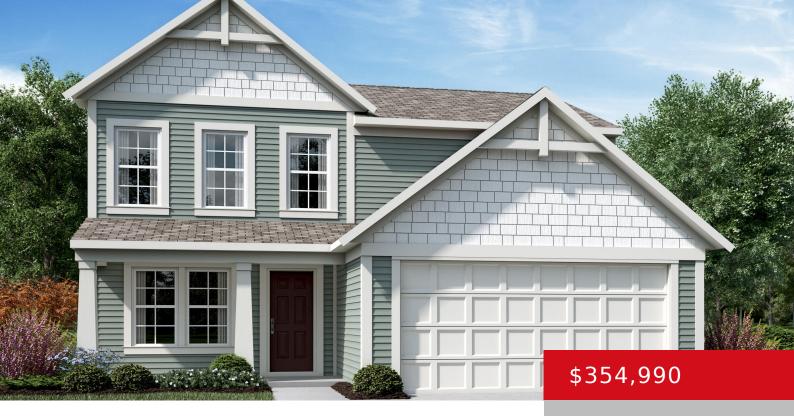

## **11120 COMPASS AVE, LOUISVILLE, KY 40228** http://zhomesre.com

New Construction by Fischer Homes in Villages at Heritage Creek featuring the Wesley plan. This plan offers an island kitchen with pantry, lots of cabinet space and quartz countertops. Family room expands to light-filled morning room, which has walk out access to the back patio. Private study with double doors off of entry foyer. Upstairs [...]

- 3 beds
- 3 baths
- Single Family Residence
- Active
- 1842 sq ft

## Basics

Type: Single Family Residence Bedrooms: 3 beds Area: 1842 sq ft Year built: 2024 Subdivision Name: VILLAGES AT HERITAGE CREEK Status: Active Bathrooms: 3 baths Lot size: 6250 sq ft County Or Parish: Jefferson Bathrooms Full: 2

## **Building Details**

Foundation Details: Slab Electric: Residential Roof: Shingle Garage Spaces: 2 Stories: 2 Fencing: None Construction Materials: Vinyl Siding Basement: None

## **Amenities & Features**

Cooling: Central AirExterior Features: Patio, PorchUtilities: Electricity Connected, Public Sewer, Public<br/>WaterParking Features: Attached, DrivewayHeating: Electric, Heat PumpParking Features: Attached, Driveway