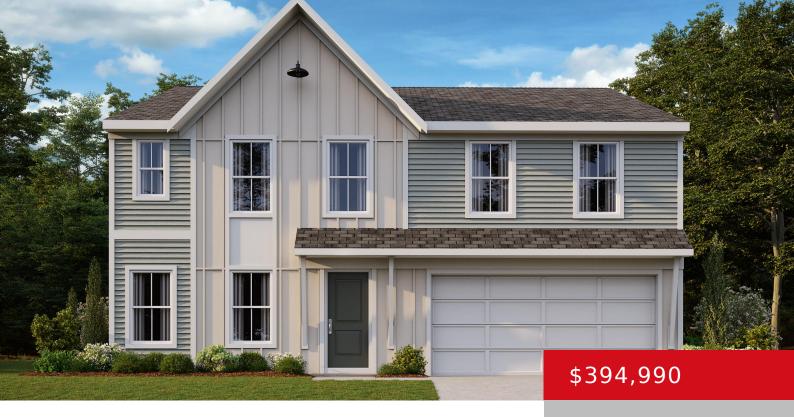

### 11122 COMPASS AVE, LOUISVILLE, KY 40228

http://zhomesre.com

New Construction by Fischer Homes in the Villages of Heritage Creek featuring the Jensen plan. This plan offers an island kitchen with pantry, lots of cabinet space and granite countertops. Family room expands to light-filled morning room, which has walk out access to the back patio. Rec room off of morning room. Private study with [...]

- 4 heds
- 3 haths
- Single Family Residence
- Pending
- 2793 sq ft

#### **Basics**

**Type:** Single Family Residence **Status:** Pending

Bedrooms: 4 beds

Area: 2793 sq ft

Lot size: 6250 sq ft

Year built: 2024 County Or Parish: Jefferson

**Subdivision Name:** VILLAGES AT HERITAGE CREEK **Bathrooms Full:** 2

## **Building Details**

Foundation Details: Slab Stories: 2

Electric: Residential Fencing: None

Roof: Shingle Construction Materials: Vinyl Siding

**Garage Spaces:** 2 **Basement:** None

### **Amenities & Features**

Cooling: Central Air Exterior Features: Patio

**Utilities:** Electricity Connected, Public Sewer, Public **Parking Features:** Attached,

Water Driveway

Heating: Electric, Heat Pump