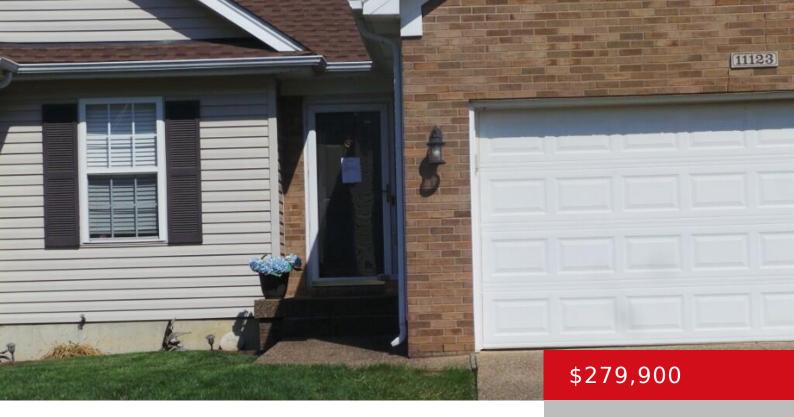

# 11123 BROOK BEND WAY CT, LOUISVILLE, KY 40229

http://zhomesre.com

- 4 heds
- 3 haths
- Single Family Residence
- Pending
- 1962 sq ft

#### **Basics**

**Type:** Single Family Residence **Status:** Pending

Bedrooms: 4 beds Bathrooms: 3 baths

**Area: 1962** sq ft **Lot size: 8276.4** sq ft

Year built: 1999 County Or Parish: Jefferson

**Subdivision Name:** SPRING STATION **Bathrooms Full:** 3

# **Building Details**

**Stories:** 1 **Electric:** Residential

**Roof:** Shingle **Construction Materials:** Wood Frame, Brick

**Garage Spaces:** 2 **Basement:** Partially finished