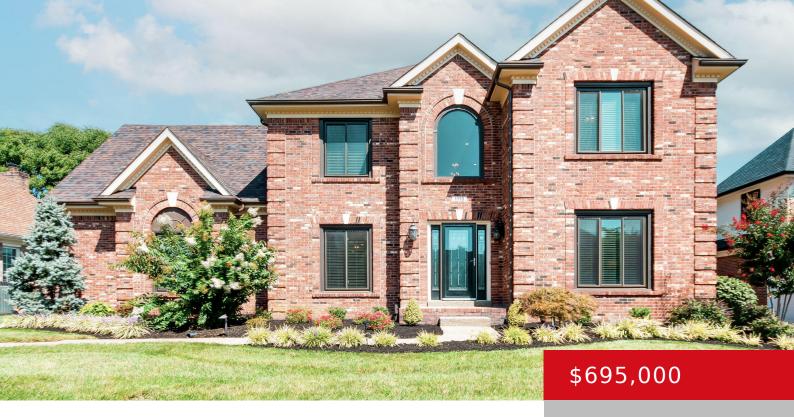

## 1113 LAKE BLUFF CIR, LOUISVILLE, KY 40245

http://zhomesre.com

Don't miss out on this beautifully, well maintained 4 bedroom, 3 1/2 bath, home in the sought after Lake Forest neighborhood. As you enter the two-story foyer, you'll immediately notice the new vinyl plank flooring that covers the first and second floors. To your right is the formal living room that leads to the large [...]

- 4 heds
- 4 baths
- Single Family Residence
- Pending
- 3918 sq ft

### **Basics**

**Type:** Single Family Residence **Status:** Pending

Bedrooms: 4 beds

Area: 3918 sq ft

Bathrooms: 4 baths

Lot size: 12611 sq ft

Year built: 1997 Lot Features: Level

County Or Parish: Jefferson Subdivision Name: LAKE FOREST