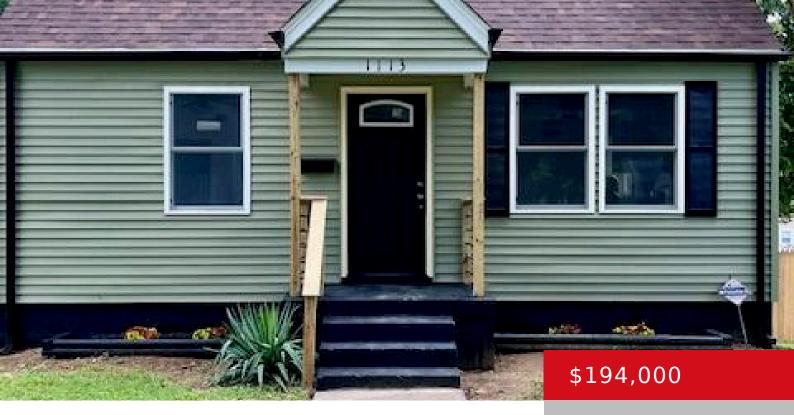

### 1113 PLATO TERRACE, LOUISVILLE, KY 40211

http://zhomesre.com

\*\*Motivated Seller\*\* \*\*Bring Us an Offer\*\* Come check out this corner lot Gem! Fully remodeled with 4 spacious bedrooms and 2 full bathrooms offers plenty of space for entertainment and relaxation. This roomy home includes a fully finished walk-out basement that can be used as a master suite or an income producing unit with a [...]

### **Basics**

**Type:** Single Family Residence

Bedrooms: 4 beds
Area: 2800 sq ft
Year built: 1951

County Or Parish: Jefferson

**Bathrooms Full:** 2

**Status:** Active

Bathrooms: 2 baths
Lot size: 5706 sq ft
Lot Features: Corner

# **Building Details**

Stories: 2 Electric: Residential

Fencing: Privacy, Wood Roof: Shingle

Construction Materials: Vinyl Siding Basement: Finished, Walkout Finished

# **Amenities & Features**

Exterior Features: Patio, Porch, Deck Utilities: Public Sewer, Public Water

Parking Features: 1 Car Carport, Entry Rear