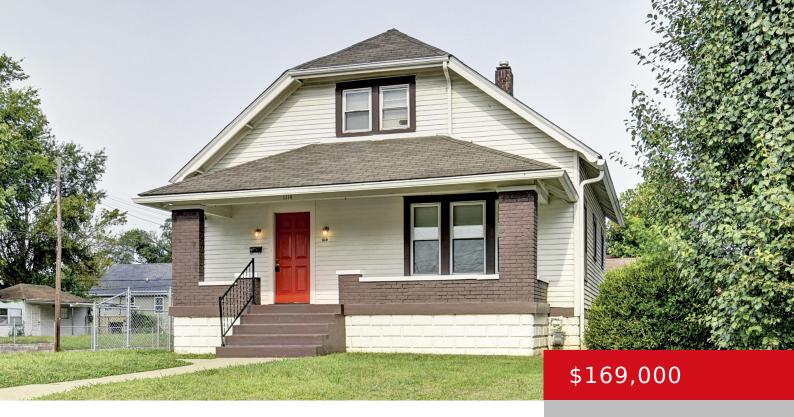

## 1114 CECIL AVE, LOUISVILLE, KY 40211

http://zhomesre.com

1114 Cecil Ave. Check out this nicely finished home with new flooring, all new windows thru-out, new paint, updates in the kitchen, new lighting & gorgeous claw foot tub that was refinished. The front & back porches are covered along with a back fenced in yard. E-Z to Show.

## **Basics**

**Type:** Single Family Residence **Status:** Active

Bedrooms: 3 beds

Area: 1142 sq ft

Bathrooms: 1 bath

Lot size: 3903 sq ft

Year built: 1920 Lot Features: Sidewalk

County Or Parish: Jefferson Subdivision Name: NONE