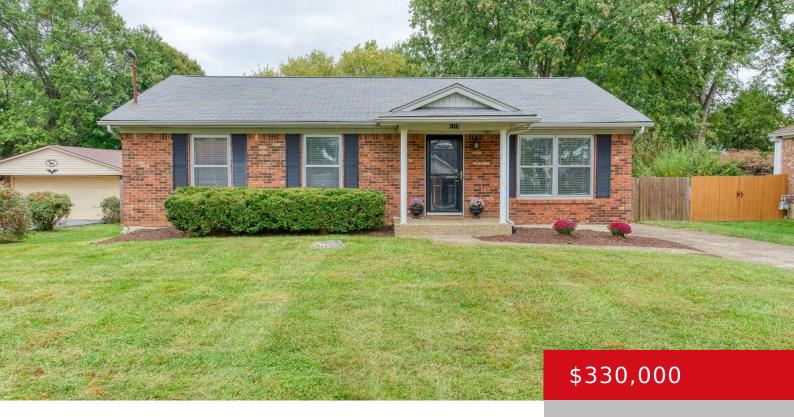

# 1115 MEADOWRIDGE TRAIL, GOSHEN, KY 40026

http://zhomesre.com

This charming three-bedroom, two-and-a-half bath brick ranch is located in the highly sought-after North Oldham School District. The home offers a spacious, single-level layout perfect for comfortable living. Inside, you'll find a bright living room, dining area, and a cozy family room featuring a beautiful brick fireplace. The eat-in kitchen provides ample space for casual [...]

### **Basics**

**Type:** Single Family Residence

Bedrooms: 3 beds Area: 1474 sq ft

Year built: 1976

**Subdivision Name: HARMONY LAKE** 

**Status:** Active

Bathrooms: 3 baths

Lot size: 12632.4 sq ft