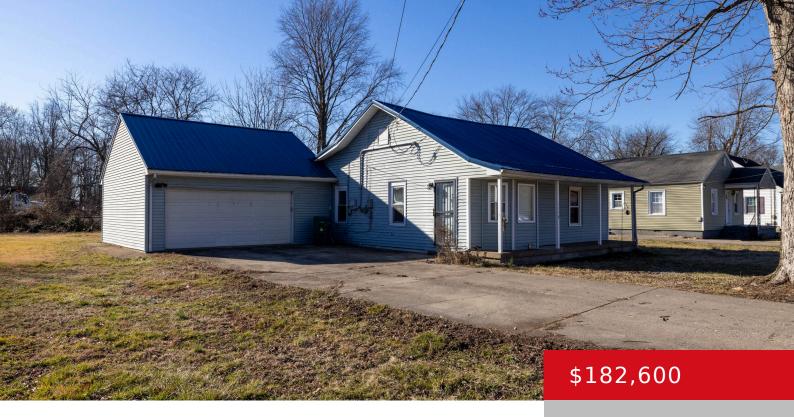

## 1116 LONE OAK AVE, LOUISVILLE, KY 40219

http://zhomesre.com

Welcome to 1116 Lone Oak Ave. A beautiful and cozy home! This property features 3 bedrooms, 1 bath, a spacious 2-car garage, and a yard. Don't miss out on this fantastic opportunity!

#### **Basics**

**Type:** Single Family Residence **Status:** Active Under Contract

**Bedrooms: 3** beds **Bathrooms: 1** bath

**Area: 1204** sq ft **Lot size: 12632.4** sq ft

**Year built:** 1935 **County Or Parish:** Jefferson

# **Building Details**

**Foundation Details:** Crawl Space **Stories:** 1

Electric: Residential Fencing: Partial, Wood

Roof: Metal Construction Materials: Wood Frame

**Garage Spaces:** 2 **Basement:** None

## **Amenities & Features**

**Cooling:** Central Air **Exterior Features:** Porch

Utilities: Electricity Connected, Fuel:Natural, Public Sewer, Public Parking Features: Attached

Water

Heating: Forced Air