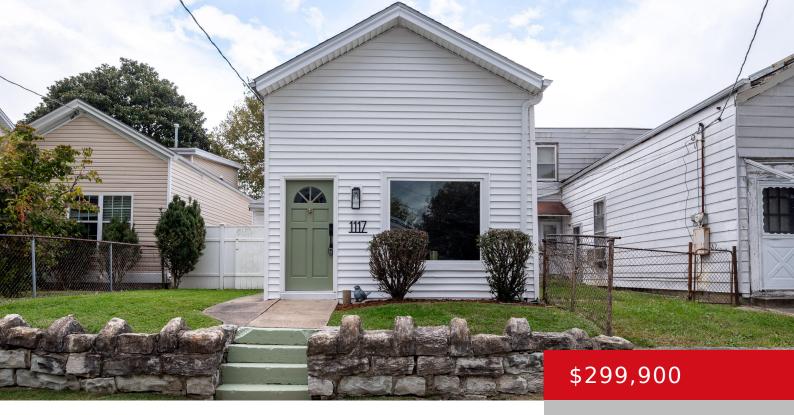

#### **1117 FISCHER AVE, LOUISVILLE, KY 40204** http://zhomesre.com

Don't miss your chance to own this stylish, meticulously restored 3-bedroom home 2 full bath, where classic charm meets contemporary luxury in a spacious and inviting setting. Living area has a stone fireplace with a big picture window. Whether you're seeking a space for entertaining or a tranquil retreat to call your own, this home [...]

- 3 beds
- 2 baths
- Single Family Residence
- Active
- 1230 sq ft

#### Basics

Type: Single Family Residence Bedrooms: 3 beds Area: 1230 sq ft Year built: 1900 Subdivision Name: NONE

Status: Active Bathrooms: 2 baths Lot size: 4356 sq ft County Or Parish: Jefferson Bathrooms Full: 2