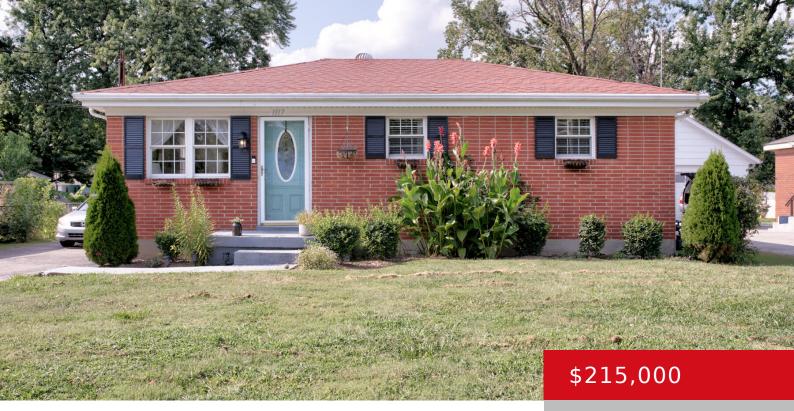

# **1117 LONE OAK AVE, LOUISVILLE, KY 40219** http://zhomesre.com

Welcome to this beautifully updated 3-bedroom, 1-bathroom home, perfectly situated in a highly convenient location. This inviting property features modern upgrades while retaining its original charm, making it the perfect blend of comfort and style. Outside, enjoy a private backyard, perfect for relaxing or hosting gatherings. With easy access to schools, shopping, dining, and major [...]

- 3 beds
- 1 bath
- Single Family Residence
- Pending
- 947 sq ft

#### Basics

Type: Single Family Residence Bedrooms: 3 beds Area: 947 sq ft Year built: 1957 County Or Parish: Jefferson Bathrooms Full: 1 Status: Pending Bathrooms: 1 bath Lot size: 12632.4 sq ft Lot Features: DeadEnd Subdivision Name: LONE OAK VILLAGE

## **Building Details**

Foundation Details: Concrete Blk Electric: Residential Roof: Shingle Garage Spaces: 2 Stories: 1 Fencing: Privacy, Partial, Chain Link Construction Materials: Brk/Ven Basement: None