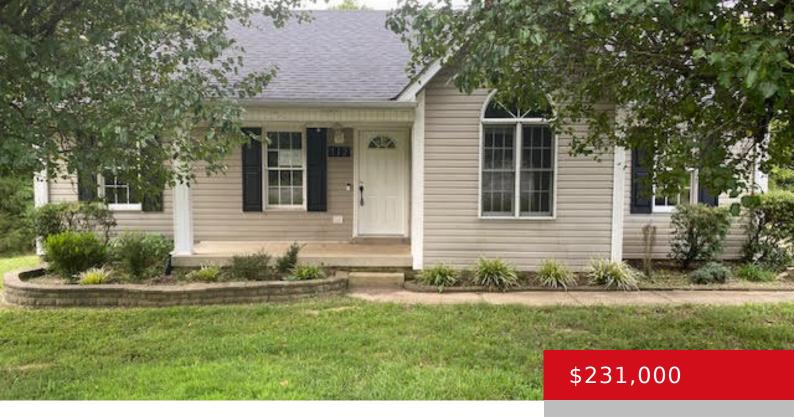

## 112 EMERALD CT, BARDSTOWN, KY 40004

http://zhomesre.com

This ranch features three bedrooms, two full bathrooms, and a large back yard. The house is located conveniently at the end of a cul de sac. Schedule your showing today! Sold as-is. Insured status: IN (Insured). Choose FHA financing to qualify for \$100 down. Ask Agent for details. \$100 down & 203K eligible. Equal housing [...]

- 3 heds
- 2 haths
- Single Family Residence
- Active
- 1346 sq ft

### **Basics**

**Type:** Single Family Residence

**Bedrooms: 3** beds **Area: 1346** sq ft

Year built: 2004

County Or Parish: Nelson

**Bathrooms Full: 2** 

**Status:** Active

Bathrooms: 2 baths
Lot size: 50094 sq ft