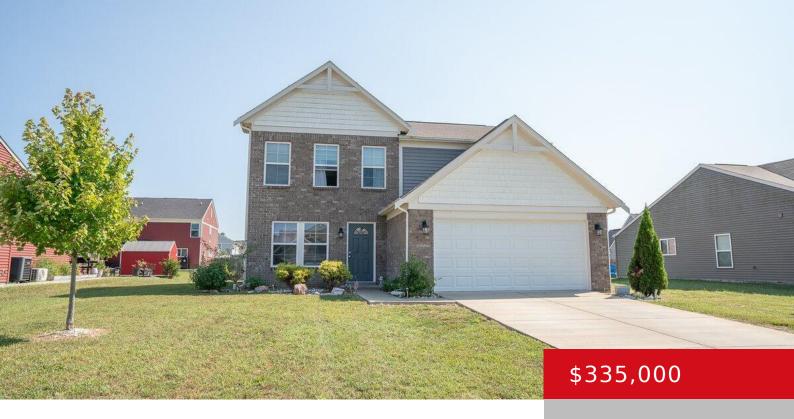

# 112 GADWALL CT, SHEPHERDSVILLE, KY 40165

http://zhomesre.com

This gorgeous home in Mallard Pointe boasts 4 bedrooms, 2.5 bathrooms, a 2 car attached garage. When you step in off the front porch you are greeted by the open floor plan living room, kitchen, and dining area. The living room features a large window. In the kitchen, you will find nice appliances, an island, [...]

- 4 beds
- 3 baths
- Single Family Residence
- Active
- 1856 sq ft

#### **Basics**

**Type:** Single Family Residence **Status:** Active

**Bedrooms: 4** beds **Bathrooms: 3** baths

Area: 1856 sq ft

Year built: 2018

Lot size: 8276.4 sq ft

Lot Features: Level

County Or Parish: Bullitt Subdivision Name: MALLARD POINTE

# **Building Details**

Foundation Details: Slab Stories: 2

**Electric:** Residential **Fencing:** Partial, Chain Link

Roof: Shingle Construction Materials: Brick, Vinyl Siding

**Garage Spaces:** 2 **Basement:** None