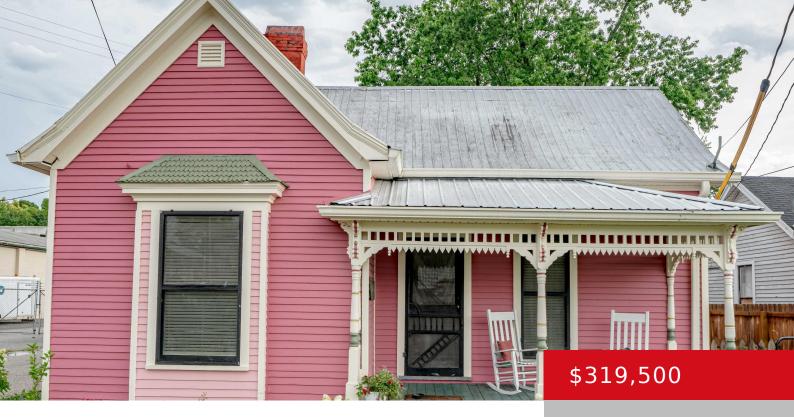

#### **112 GOODMAN AVE, SHELBYVILLE, KY 40065** http://zhomesre.com

Back on the market due to buyers financing falling through. The presence of quality and craftmanship mixes beautifully with rest and relaxation! This is currently utilized as a quaint, comfortable and successful Airbnb known as Trackside-Investors take notice! It would also make a treasured home. Built approximately in the late 1800's, early 1900's this gem [...]

- 3 beds
- 2 baths
- Single Family Residence
- Active
- 1562 sq ft

### Basics

Type: Single Family Residence Bedrooms: 3 beds Area: 1562 sq ft Year built: 1924 County Or Parish: Shelby Bathrooms Full: 2 Status: Active Bathrooms: 2 baths Lot size: 26136 sq ft Lot Features: Sidewalk, Cleared, Level Subdivision Name: NONE

## **Building Details**

Foundation Details: Concrete Blk, Poured<br/>ConcreteStories: 1Electric: ResidentialFencing: WoodRoof: MetalConstruction Materials: Wood Frame, Fiber<br/>Cement

Garage Spaces: 1

Basement: None

# **Amenities & Features**

Cooling: Central Air Exterior Features: Out Buildings, Porch, Deck, Creek Parking Features: Detached Fireplaces Total: 3 Utilities: Public Water Heating: Natural Gas