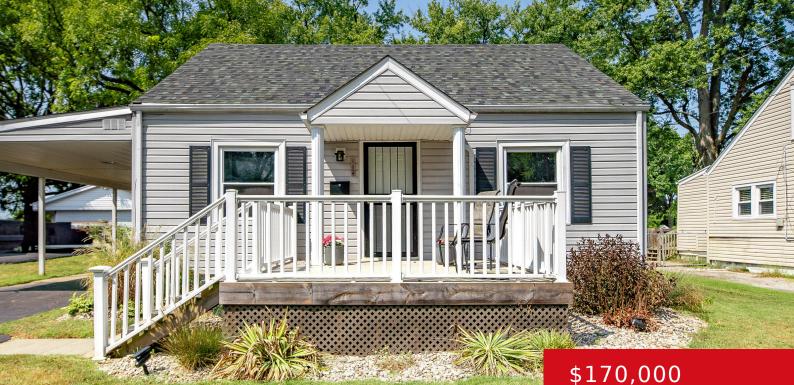

### 112 MILLS DR, LOUISVILLE, KY 40216

http://zhomesre.com

Charming and cozy 3-bed, 1-bath home with modern updates! Features a newer roof, updated kitchen, refinished hardwood flooring and new flooring throughout. The inviting living room offers plenty of natural light. The eat-in kitchen has stainless steel appliances and the laundry room off the kitchen provides additional storage. The main floor includes two bedrooms and [...]

# **Building Details**

Stories: 2 Fencing: Full, Chain Link Construction Materials: Vinyl Siding Basement: None Electric: Residential Roof: Shingle Garage Spaces: 1

## **Amenities & Features**

**Cooling:** Central Air **Utilities:** Electricity Connected, Public Sewer, Public Water

Heating: Forced Air

Exterior Features: Porch, Deck Parking Features: 1 Car Carport, Detached, Driveway