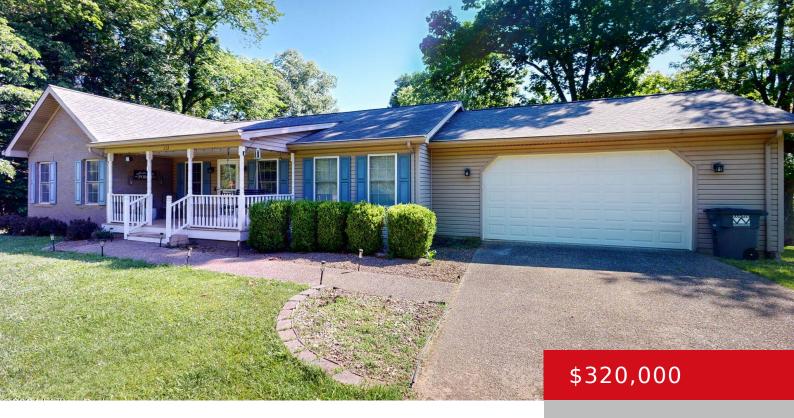

#### 112 OVERLOOK TERRACE, BRANDENBURG, KY 40108

http://zhomesre.com

Welcome to 112 Overlook Terrace, a beautifully updated 25-yearold ranch home set on a spacious 0.75-acre lot in the serene surroundings of Brandenburg, KY. This inviting home features 1,611 square feet of finished living space, meticulously designed for comfort and style. Inside, discover a functional layout with three bedrooms and two bathrooms, including a primary [...]

- 3 beds
- 2 baths
- Single Family Residence
- Active
- 1611 sq ft

### Basics

Type: Single Family Residence Bedrooms: 3 beds Area: 1611 sq ft Year built: 1999 County Or Parish: Meade Bathrooms Full: 2 Status: Active Bathrooms: 2 baths Lot size: 32670 sq ft Lot Features: Cul De Sac Subdivision Name: DOE VALLEY ESTATES

## **Building Details**

Foundation Details: Crawl Space Electric: Residential Roof: Shingle Garage Spaces: 2 Stories: 1 Fencing: Chain Link Construction Materials: Brick, Vinyl Siding Basement: None

# **Amenities & Features**

Cooling: Central Air Exterior Features: Porch, Deck

**Parking Features:** Attached, Entry Front, Driveway

Fireplaces Total: 1

**Utilities:** Electricity Connected, Other, Public Sewer, Public Water