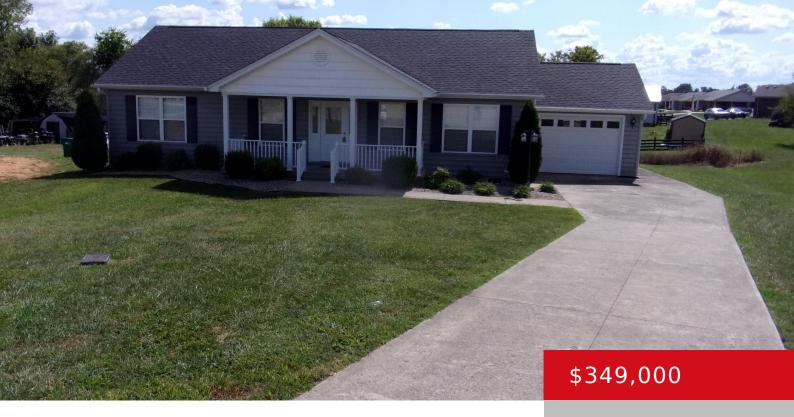

#### 112 SHAWNEE CT, BLOOMFIELD, KY 40008

http://zhomesre.com

One of the nicest homes in Blazer Heights Subdivision. 3 bedrooms, 2 baths, living room, eat-in kitchen, 16 x 20 room currently used as a formal dining room but would make a great den, and laundry. decorative tray ceilings in living room and den. Beautiful Hardwood flooring throughout this home. One car attached garage and [...]

#### **Basics**

**Type:** Single Family Residence **Status:** Active

**Bedrooms: 3** beds **Bathrooms: 2** baths

**Area: 1760** sq ft **Lot size: 19166.4** sq ft

Year built: 2006 County Or Parish: Nelson

**Subdivision Name:** BLAZER HEIGHTS **Bathrooms Full:** 2

# **Building Details**

**Foundation Details:** Concrete Blk **Stories:** 1

Electric: Residential Fencing: Partial

Roof: Shingle Construction Materials: Vinyl Siding

**Garage Spaces:** 1 **Basement:** None

## **Amenities & Features**

**Cooling:** Central Air, MiniSplit/Ductless, Heat Pump **Exterior Features:** Porch

Utilities: Public Sewer, Public WaterParking Features: Attached

**Heating:** Electric, MiniSplit/Ductless