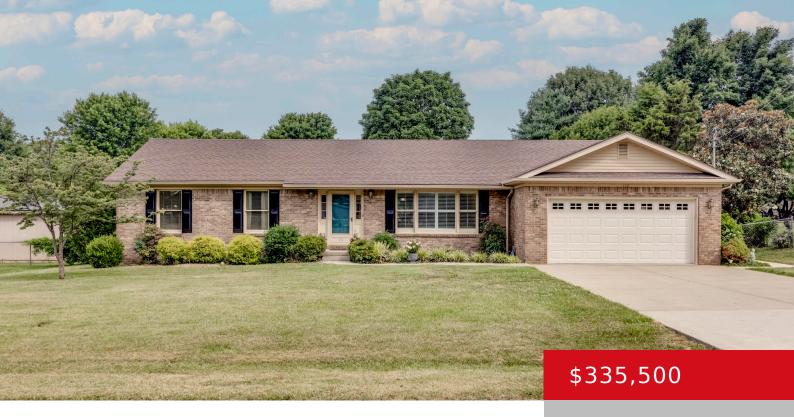

### 112 VENETIAN WAY, BARDSTOWN, KY 40004

http://zhomesre.com

This well-maintained brick ranch home could be a likely candidate for a "Better Homes and Garden" Homerama Tour. Enjoy a comfortable and airy floor plan with four bedrooms, two and a half bathrooms, laundry nook, galley kitchen with a dining room branching from one side and a large entertaining area off the other. Additionally, this [...]

### **Basics**

**Type:** Single Family Residence **Status:** Pending

Bedrooms: 4 beds

Area: 1869 sq ft

Lot size: 23420 sq ft

Year built: 1993 County Or Parish: Nelson

**Subdivision Name:** THOROUGHBRED ACRES **Bathrooms Full:** 2