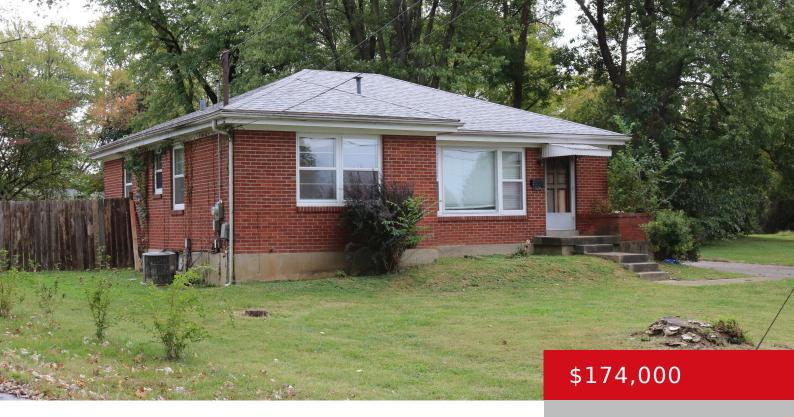

# 1120 FOREST VIEW DR, LOUISVILLE, KY 40219

http://zhomesre.com

Great opportunity in convenient location. 3 bedroom, 1 bath brick ranch with basement, large lot with mature trees and off-street parking.

#### **Basics**

**Type:** Single Family Residence **Status:** Pending

**Bedrooms: 3** beds **Bathrooms: 1** bath

Area: 1128 sq ft

Year built: 1952

Lot size: 18470 sq ft

Lot Features: Irregular

County Or Parish: Jefferson Subdivision Name: FARMAN ACRES