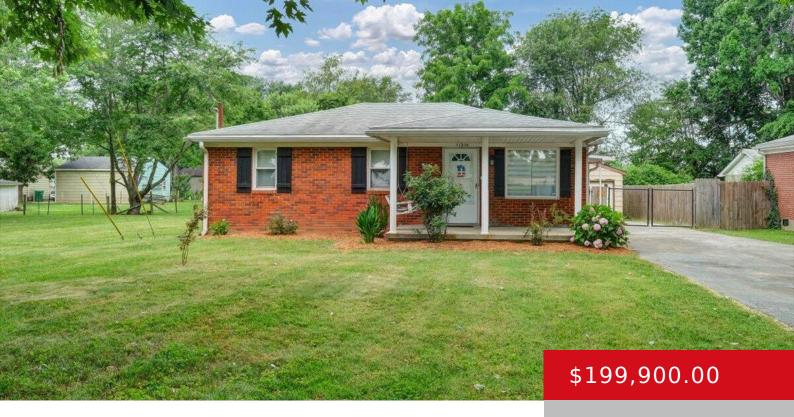

# 11210 CEDAR CREEK RD, LOUISVILLE, KY 40229

http://zhomesre.com

The perfect starter! Welcome to 11210 Cedar Creek Rd.! You won't want to miss this solid property that offers 3 bedrooms, 1 full bathroom, hardwood flooring that has been well taken care of, updated kitchen cabinets, updated kitchen appliances, updated bathroom vanity, a fully laundry room, and so much more! The exterior has a wonderful [...]

- 3 heds
- 1 hath
- Single Family Residence
- Active
- 947 sq ft

#### **Basics**

**Type:** Single Family Residence

Bedrooms: 3 beds Bathrooms: 1 bath

**Area: 947** sq ft **Lot size: 11325.6** sq ft

Year built: 1955 County Or Parish: Jefferson

**Status:** Active

**Subdivision Name:** NONE **Bathrooms Full:** 1