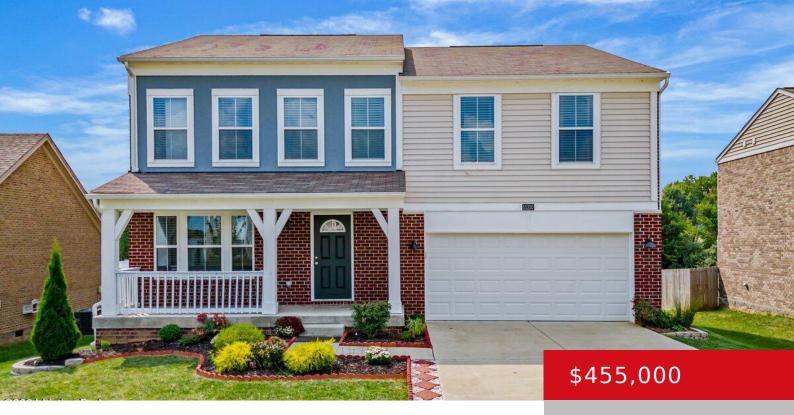

#### **11210 REMEMBRANCE LN, LOUISVILLE, KY** 40229

http://zhomesre.com

Welcome Home! This meticulously maintained 5-bedroom, 3bathroom residence offers the ultimate in comfort and convenience. From the moment you step inside, you'll appreciate the modern design and spacious layout. The main level features a welcoming bedroom with an adjacent full bathroom, ideal for guests or multigenerational living. The open-concept design of the kitchen and family [...]

- 5 beds
- 3 baths
- Single Family Residence
- Active
- 2876 sq ft

## Basics

| Type: Single Family Residence | Status: Active                        |
|-------------------------------|---------------------------------------|
| Bedrooms: 5 beds              | Bathrooms: 3 baths                    |
| <b>Area: 2876</b> sq ft       | Lot size: 9147.6 sq ft                |
| Year built: 2021              | Lot Features: Sidewalk, Cleared       |
| County Or Parish: Jefferson   | Subdivision Name: HERITAGE CREEK WEST |
| Bathrooms Full: 3             |                                       |