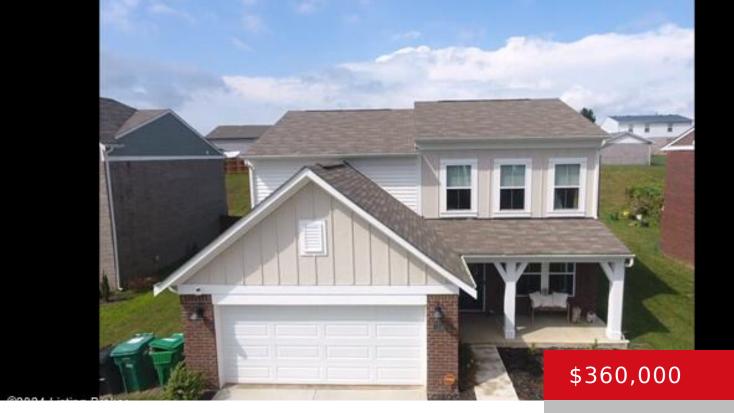

## 11210 SUCCESS LN, LOUISVILLE, KY 40229

http://zhomesre.com

This Modern two story home, just three years old, offers a fresh and contemporary design with three spacious bedrooms, two-and-a half baths and a open layout. The heart of the home is the expansive great room, boasting high ceilings and a large windows that flood the space with natural light. The kitchen features sleek, updated [...]

## **Basics**

**Type:** Single Family Residence

Bedrooms: 3 beds Area: 1880 sq ft

Year built: 2021

County Or Parish: Jefferson

**Bathrooms Full: 2** 

**Status:** Active

**Bathrooms: 3** baths **Lot size: 9326** sq ft

# **Building Details**

Foundation Details: Slab Stories: 2

**Electric:** Residential **Roof:** Shingle

**Construction Materials:** Brick, Vinyl Siding Garage Spaces: 2

Basement: None