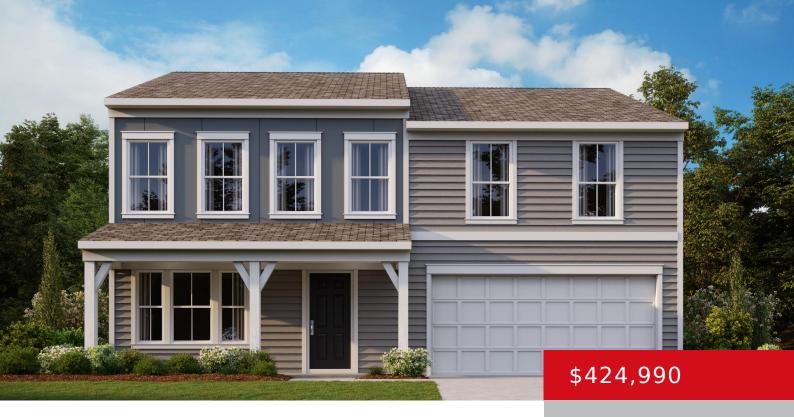

# 11213 KAUFMAN FARM DR, LOUISVILLE, KY 40291

http://zhomesre.com

Gorgeous new Jensen American Classic plan by Fischer Homes in beautiful Windcrest Farms featuring a welcoming covered front porch. Once inside you'll find a private 1st floor study with double doors. Open concept design with an island kitchen with stainless steel appliances, beautiful oak cabinetry with soft close hinges, large walk-in pantry and walk-out morning [...]

#### **Basics**

**Type:** Single Family Residence **Status:** Pending

Bedrooms: 4 beds

Area: 2793 sq ft

Lot size: 6800 sq ft

Year built: 2024 County Or Parish: Jefferson

**Subdivision Name:** Windcrest Farms **Bathrooms Full:** 2

### **Building Details**

Foundation Details: Slab Stories: 2

Electric: Residential Fencing: None

Roof: Shingle Construction Materials: Vinyl Siding

**Garage Spaces:** 2 **Basement:** None